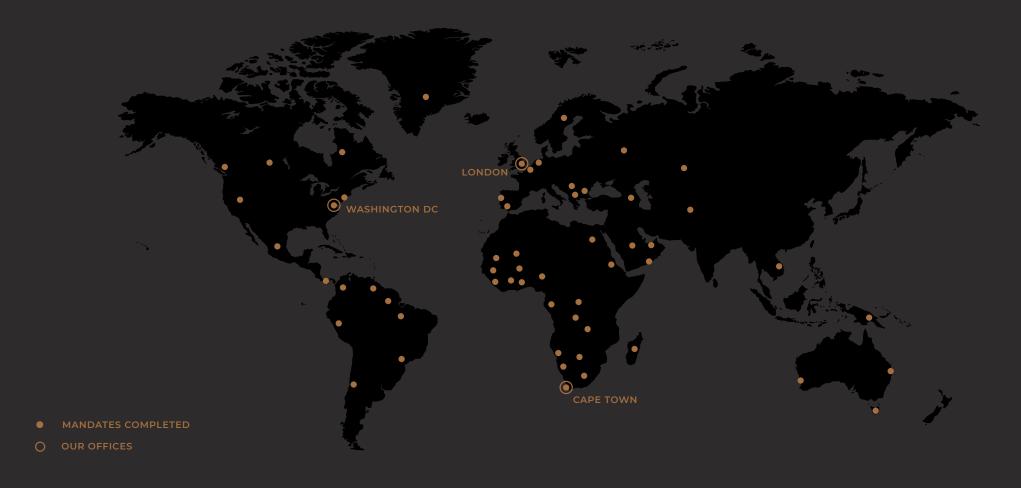

## WHY TOP MINING LEADERS GET US

- 96% Retention, Y1 Guaranteed
- 300+ Mandates
- Placements in more than 60 countries
- 7000+ Candidates interviewed/assessed